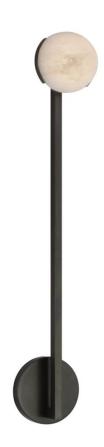

## Pedra 26" Single Sconce

KW2621BZ-ALB

Materials Shown

Bronze with Alabaster

Available in

Antique-Burnished Brass Bronze Polished Nickel

Dimensions

O/A Height: 26" Width: 4.5" Extension: 5.25" Backplate: 4.5" Round

Socket

Dedicated LED

Wattage

6w (500lm)

Weight

3lbs