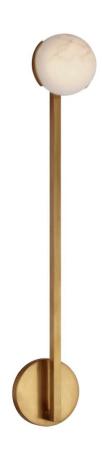

## Pedra 26" Single Sconce

KW2621AB-ALB

Materials Shown

Antique-Burnished Brass with Alabaster

Available in

Antique-Burnished Brass Bronze Polished Nickel

Dimensions

O/A Height: 26" Width: 4.5" Extension: 5.25" Backplate: 4.5" Round

Socket

**Dedicated LED** 

Wattage

6w (500lm)

Weight

3lbs