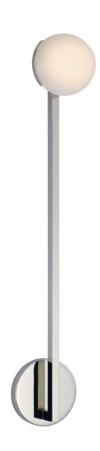

## Pedra 26" Single Sconce

KW2621PN-ALB

Materials Shown

Polished Nickel with Alabaster

Available in

Antique-Burnished Brass Bronze Polished Nickel

Dimensions

O/A Height: 26" Width: 4.5" Extension: 5.25" Backplate: 4.5" Round

Socket

Dedicated LED

Wattage

6w (500lm)

Weight

3lbs