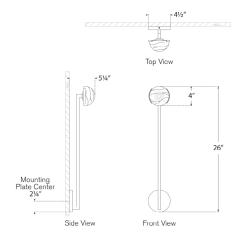

## Pedra 26" Single Sconce

KW2621PN-ALB

Materials Shown

Polished Nickel with Alabaster

Available in

Antique-Burnished Brass Bronze Polished Nickel

Dimensions

O/A Height: 26" Width: 4.5" Extension: 5.25" Backplate: 4.5" Round

Socket

Dedicated LED

Wattage

6w (500lm)

Weight

3lbs