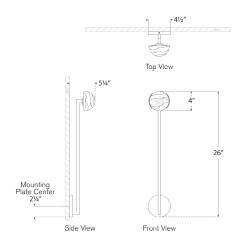

## Pedra 26" Single Sconce

KW2621AB-ALB

Materials Shown

Antique-Burnished Brass with Alabaster

Available in

Antique-Burnished Brass Bronze Polished Nickel

Dimensions

O/A Height: 26" Width: 4.5" Extension: 5.25" Backplate: 4.5" Round

Socket

**Dedicated LED** 

Wattage

6w (500lm)

Weight

3lbs